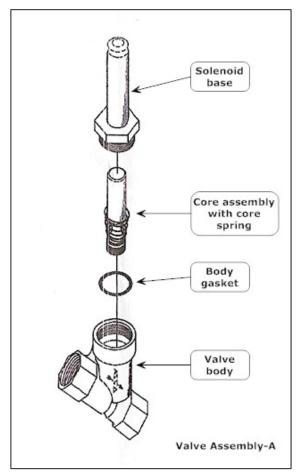

  <u>NOT</u> lose the spring washer located below the solenoid on the solenoid base.
- 8. Using a 1" wrench, remove the solenoid base from the manifold, the core assembly with core spring, and the body gasket. Discard the used components.

#### See Figure 9-11.

- 1. Install a new Core Assembly which includes:
  - Solenoid base
  - Core assembly with core spring
  - Body gasket
- 2. Screw the solenoid base and tighten with a 1" wrench until tight. Make sure to install the body gasket with the solenoid base.
- 3. Place the spring washer on the solenoid base, then slide the solenoid on to the solenoid base.
- 4. Slide and lock the nameplate on the solenoid.
- 5. Snap the retaining clip on the solenoid base.
- Open the three ball valves between the GREEN MACHINE and the vent risers and lock in the OPEN position.

Figure 9-11: Valve Assembly