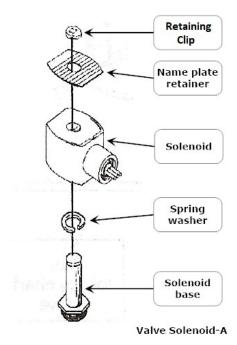

### See Figures 9-10 & 9-11.

- 1. Turn off the GREEN MACHINE breaker in the main electrical distribution panel.
- 2. Follow lockout & tagout procedures prior to starting work.
- 3. Unscrew the 8 cover screws and remove the cover from the GREEN MACHINE.
- 4. Unlock and close the three ball valves between the GREEN MACHINE and the vent risers.
- 5. Remove the retaining clip from the solenoid that is not working.
- 6. Remove the nameplate by pushing the solenoid down towards the valve body, then lift and slide the nameplate off.
- 7. Slide the solenoid off the solenoid base. <u>DO</u>

  <u>NOT</u> lose the spring washer located below the solenoid on the solenoid base.
- 8. Using a 1" wrench, remove the solenoid base from the manifold, the core assembly with core spring, and the body gasket. Discard the used components.

Figure 9-10: Valve Solenoid Assembly

#### See Figure 9-11.

- 1. Install a new Core Assembly which includes:
  - Solenoid base
  - Core assembly with core spring
  - Body gasket
- 2. Screw the solenoid base and tighten with a 1" wrench until tight. Make sure to install the body gasket with the solenoid base.
- 3. Place the spring washer on the solenoid base, then slide the solenoid on to the solenoid base.
- 4. Slide and lock the nameplate on the solenoid.
- 5. Snap the retaining clip on the solenoid base.
- Open the three ball valves between the GREEN MACHINE and the vent risers and lock in the OPEN position.